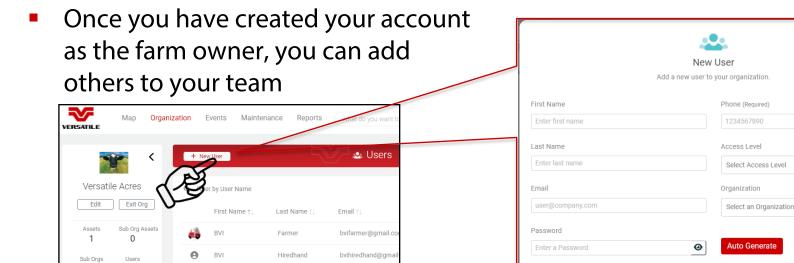

### **How Do I Sign Up For Telematics?**

- When you purchase your tractor, your dealer will let Versatile know to create an account for you
- You will receive confirmation from the telematics team at Versatile when your farm and your personal account has been created
- In the email, you will receive the following information
  - Your UserID (your email address)
  - Your temporary password (always change this as soon as possible)
  - Information to get you up to speed quickly with how to use CBX