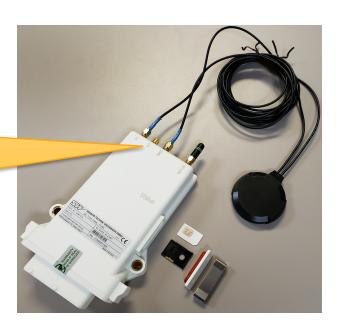

## **How Do I Get Telematics On My Tractor?**

- Every tractor sold by Versatile in 2022 and after comes equipped with all the hardware you need
- When you purchase your new tractor from the dealership, it is ready to use telematics once the warranty paperwork is submitted
- The telematics hardware includes the following components:
  - A controller (also used for onboard diagnostics and some other tractor functions)
  - A Cell+GPS Antenna
  - A WiFi Antenna
  - An adaptor harness and mounting bracket
  - SIM Card