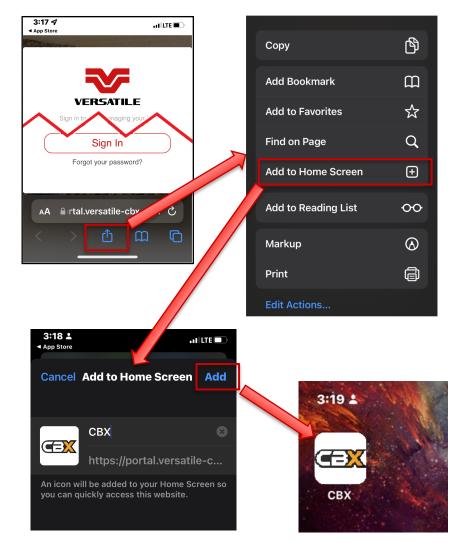

#### How Can I Add CBX Icon to My Phone Home Screen?

Android (Chrome Browser)

iOS (Safari Browser)