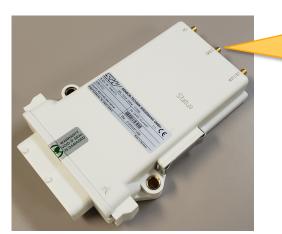

## **How Do I Get Telematics On My Tractor?**

- Every tractor sold by Versatile in 2022 and after comes equipped with all the hardware you need
- When you purchase your new tractor from the dealership, it is ready to use telematics once the warranty paperwork is submitted
- The telematics hardware includes the following components:
  - A controller (also used for onboard diagnostics and some other tractor functions)
  - A Cell+GPS Antenna
  - A WiFi Antenna
  - An adaptor harness and mounting bracket
  - SIM Card

Both Versions of Controller (3 or 4 connector) are Interchangeable

0

Assets