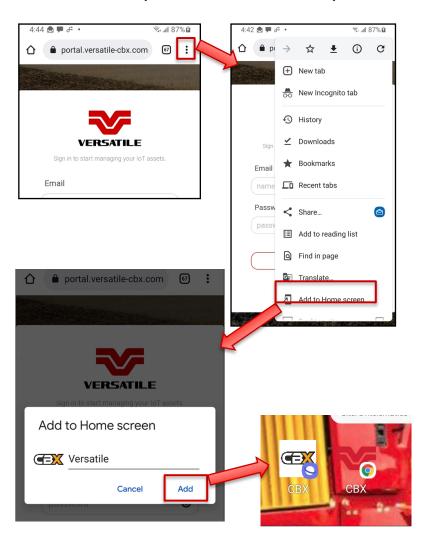

#### How Can I Add CBX Icon to My Phone Home Screen?

Android (Chrome Browser)

iOS (Safari Browser)